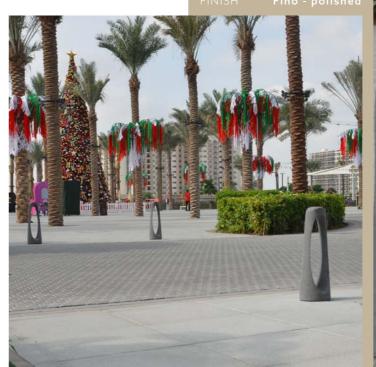

Performance Concrete is great for the design of more resistant, slender and durable products. UHPC incorporates structural synthetic macro fibers in mass and has micrograde aggregate, allowing the production of very resistant and lightweight elements, incompatible with the nature of traditional concrete. UHPC can present non uniform cloudy effects of colour and light cracks, which are physiological aspects of this material UHPC is available in grey, white and black in smooth or polished finish.



PRODUCT Bench Galet
FINISH Fino - polished







PRODUCT Bench Sweep FINISH Fino - polished









PRODUCT **B** Finish **f**i

Bench Float Fino - polished



UCT Bench Galet ⊢ Fino - polished













PRODUCT

Bench Galet Fino - polished



PRODUCT Seat Cloud
FINISH Fino - polished













PRODUCT Bench Float
FINISH Ferro - shot-blaste









RODUCT Bench Galet
INISH Fino - polishe



PRODUCT Bench Balance
FINISH Fino - polished





PRODUCT Planter Bolsa FINISH Fino - polishe







PRODUCT Bench Galet IV
FINISH Finerro - grinded + shot-blasted



PRODUCT **Bench Roma** FINISH **Fino - polishe**c

26



PRODUCT Bench LED - line 1

RODUCT Bench LED - line







PRODUCT Bench Galet
FINISH Fino - polish







### BENCHES







BENCH ARCH

BENCH ROMA

BENCH PAPERBOAT







BENCH CENTENAIRE

BENCH LED LINE 1

BENCH GALET I







BENCH GALET II

BENCH GALET IV

# BENCHES (sequel)



BENCH SWEEP





BENCH BALANCE BENCH FLOAT

### BOLLARDS







BOLLARD ROMA HIGH

### SEATS







SEAT CLOUD





BOLLARD PAPERBOAT



BOLLARD HANSO

### LITTER BINS



LITTER BIN 22