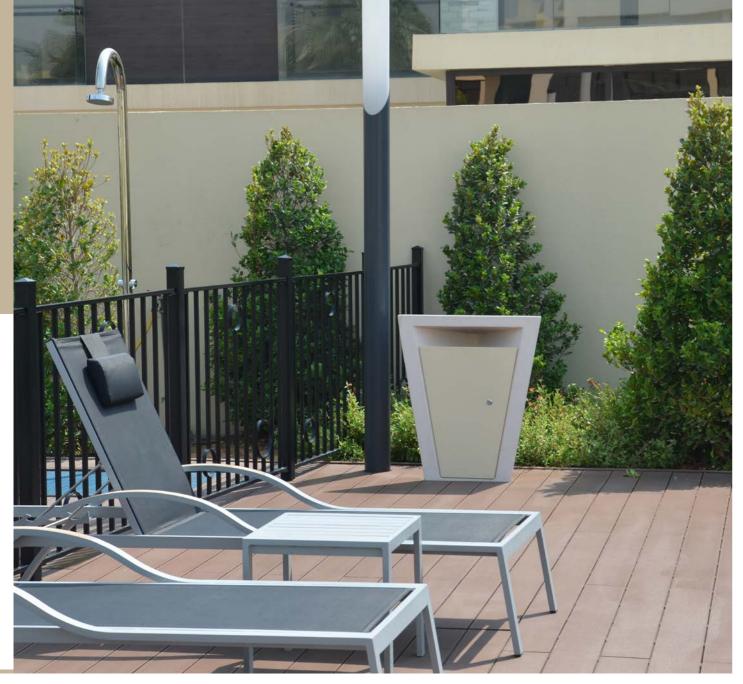

and multiple finishes. Check our website for all different options.

# UHPC UHPC

Ultra High Performance Concrete is great for the design of more resistant, slender and durable products. UHPC incorporates structural synthetic macro fibers in mass and has micrograde aggregate, allowing the production of very resistant and lightweight elements, incompatible with the nature of traditional concrete. UHPC can present non uniform cloudy effects of colour and light cracks, which are physiological aspects of this material UHPC is available in grey, white and black in smooth or polished finish.



PRODUCT Bench Galet
FINISH Fino - polished







PRODUCT Bench Sweep FINISH Fino - polished









PRODUCT **B** Finish **f**i

Bench Float Fino - polished



UCT Bench Galet ⊢ Fino - polished













PRODUCT

Bench Galet Fino - polished



PRODUCT Seat Cloud
FINISH Fino - polished













PRODUCT Bench Float
FINISH Ferro - shot-blaste









RODUCT Bench Galet
INISH Fino - polishe



PRODUCT Bench Balance
FINISH Fino - polished





PRODUCT Planter Bolsa FINISH Fino - polishe







PRODUCT Bench Galet IV
FINISH Finerro - grinded + shot-blasted



PRODUCT **Bench Roma** FINISH **Fino - polishe**c

26



PRODUCT Bench LED - line 1

RODUCT Bench LED - line







PRODUCT Bench Galet
FINISH Fino - polish







### BENCHES







BENCH ARCH

BENCH ROMA

BENCH PAPERBOAT







BENCH CENTENAIRE

BENCH LED LINE 1

BENCH GALET I







BENCH GALET II

BENCH GALET IV

# BENCHES (sequel)



BENCH SWEEP





BENCH BALANCE BENCH FLOAT

### BOLLARDS







BOLLARD ROMA HIGH

### SEATS